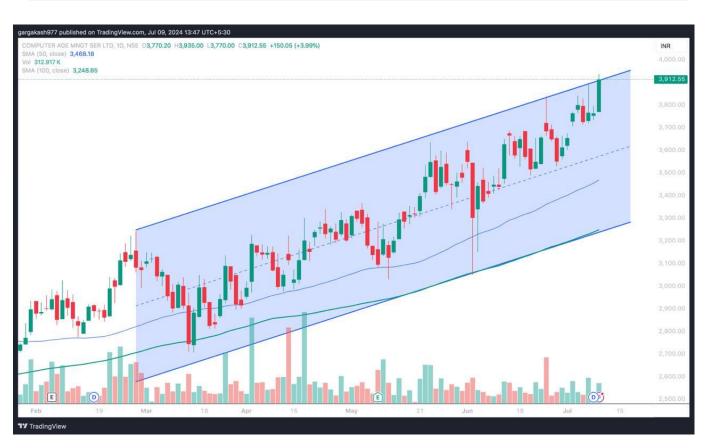

| CAMS ( NSE)       |           |           |          |  |
|-------------------|-----------|-----------|----------|--|
| BUY @             | Stop Loss | Target    | Duration |  |
| Rs. 3900-<br>3910 | 3700      | 4100,4300 | 3-4 Days |  |

- On the daily chart, the stock has given parallel channel breakout
- Inside Bar Breakout is clearly visible on charts
- Volumes are also looking good.
- ❖ Stock hold major support level @ 3700 Level

Akab